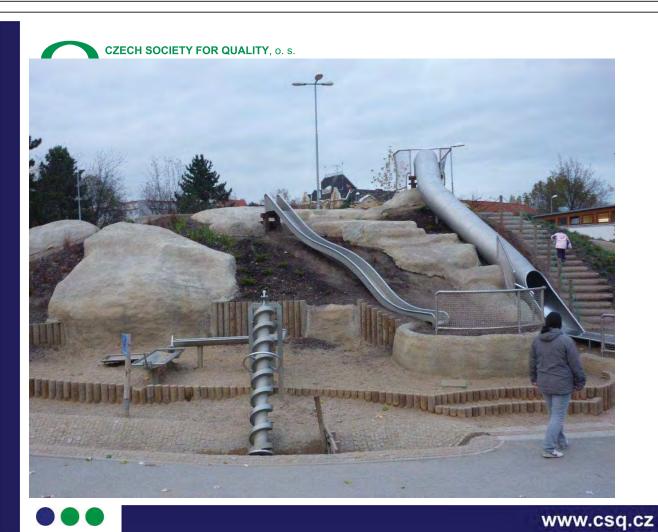

# Revision/Service Technician in the area of Gymnastics Equipment and Children Playgrounds:

- Started in 2005
- Cooperation with SOTKVO (Association of special technical inspectors, producers, assembly workers and servicemen in the area of Gymnastics Equipment and Children Playground)
- Target group: the special technical workers and servicemen
- CSQ reacted on market requirements open trade job - require to establish rules

#### Market requirements:

- A lot of serious injures and death on public children's playground equipment or on football fields
- Media presentation of these calamities
- Searching for responsible person
- How to find out, if the person to carry out the installation or expert technical inspections and maintenance, is apt to do it?
- SOTVO and CSQ established the rules for persons in this scope

#### Revision/Service Technician in the area of Gymnastics Equipment and Children Playgrounds:

- Education on specialized trainings focussing on the legislation and skills from praxis
- The certificate holders, on grounds of a performed written and oral exam, sustain their capability to carry out the installation of new sets of gymnastics or children's playground equipment, strengthening and popular entertainment means including adjustment and replacement of spare parts to this equipment or to carry out expert technical inspections and maintenance in this scope
- The duration of the certificate 5 years